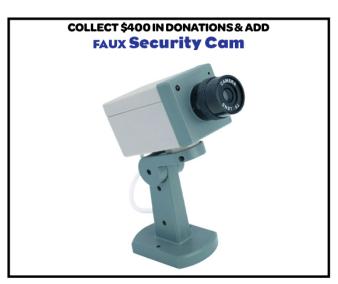

### Now more than ever, our school needs your help!

Together, we can raise funds to support:

Library Supplies/Beautification, Playground Equipment plus some incredible American Ninja Warrior PE supplies!

We need just 10 minutes of your time TONIGHT to complete the Golden Ticket Project! To get started, visit:

### www.stepitupkids.com/howard91763

Plus, check out these fun prizes for your kids:





Complete tonight, you earn the prizes!

http://www.stepitupkids.com/golden-ticket-how-to-video



All info is used for this fundraiser only. Please see our privacy policy for details.



# **!!AWESOME PRIZES!!**















# IMPORTANT INFORMATION



#### **COMPLETE YOUR GOLDEN TICKET TONIGHT!**

Set up your student's personal donation page, and invite your friends and family to join our efforts by sending them a donation request.



#### **SEND 10+ MESSAGES FROM YOUR DONATION PAGE AND WIN PRIZES!**

Enter TEN OR MORE Emails / Texts via your Personal Donation Page, and your student qualifies for the Golden Ticket Prizes and Drawings!



#### **NEED MORE INFO?**

We have everything you need to know about our program, including our privacy policy, & MORE. Visit us at: <a href="https://example.com">StepItUPkids.com</a>



#### **DONATION DEADLINE!**

In order to qualify for prizes, all donations must be received by:

All donations must be received by: : November 10th

Please make all checks payable to: Howar